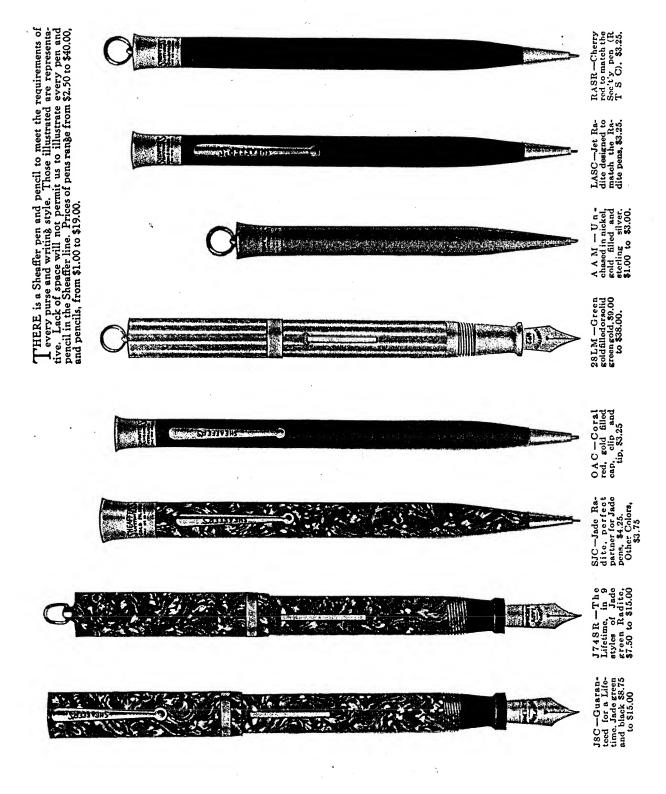

Printed in U.S. A.

RTSC-Brilliant Cherry red pen of Radite at \$5.00.

RTSC - Bril-Special, three as J46C but description of the state of the shorter. List the state of the state

J46C—Jade Radite. Also J46SC the short with clip. List \$5.00.